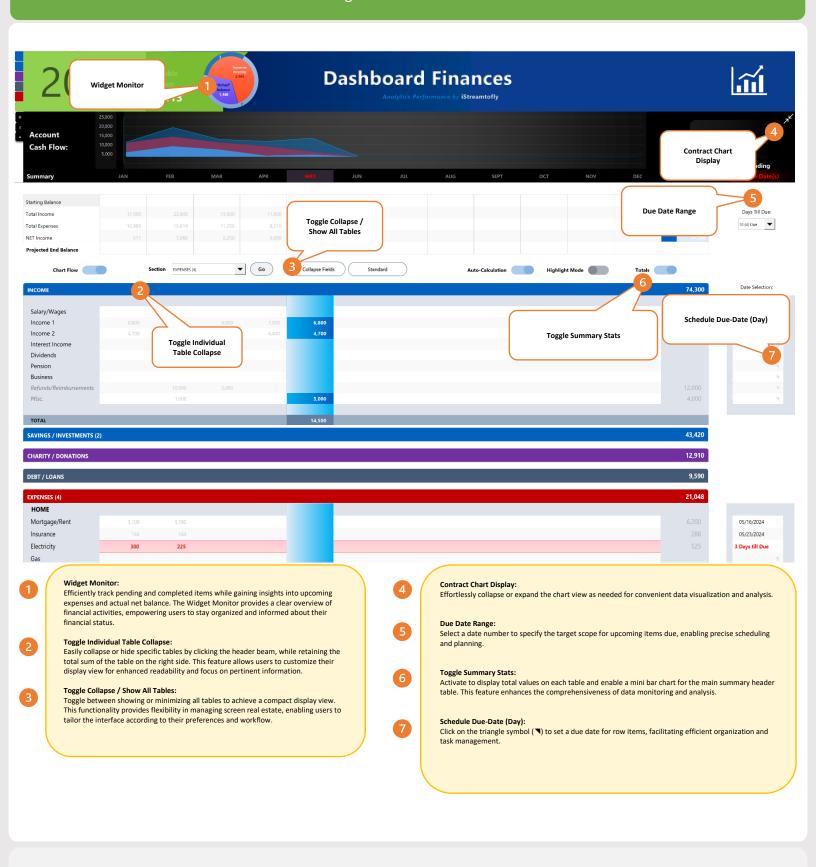

age, distribution, and modification

By adhering to these guidelines and view the View Product Policy Agreement, you'll optimize your experience with our digital products. If you have any specific questions or concerns, please feel free to reach out to our support team.

Thank you for choosing our digital products. We look forward to serving you. Please contact our Chat Support Services from our home page for more immediate response.

Best regards, iStreamtofly







**Target Goals** 

**Documentation** 

Description

Automatically obtain focus on financial goals and maintain objective target

Keep records from previous years, Observe your financial progress and ledger planner and maintain scheduling

algorithm projections

#### **Budget Overview**



#### **Budget Additional Features**





#### **Dashboard Overview**



Application Main Menu Items:

The main menu offers convenient access to various pages, including Settings, Metrics System, Dashboard Interface, Prospects Viewer, Asset Risk Management (ARM), and About Us. This intuitive navigation structure ensures easy exploration and utilization of key features.

Toggle View:

Users can seamlessly switch between the Dashboard's monthly and year-to-date (YTD) views using the toggle view feature. This functionality provides flexibility in analyzing data and monitoring performance over different time frames.

App Shortcuts:

3

Access main workbook applications and tools, such as snapshots, with ease through the app shortcuts. These shortcuts streamline workflow and enhance productivity by providing quick access to essenti