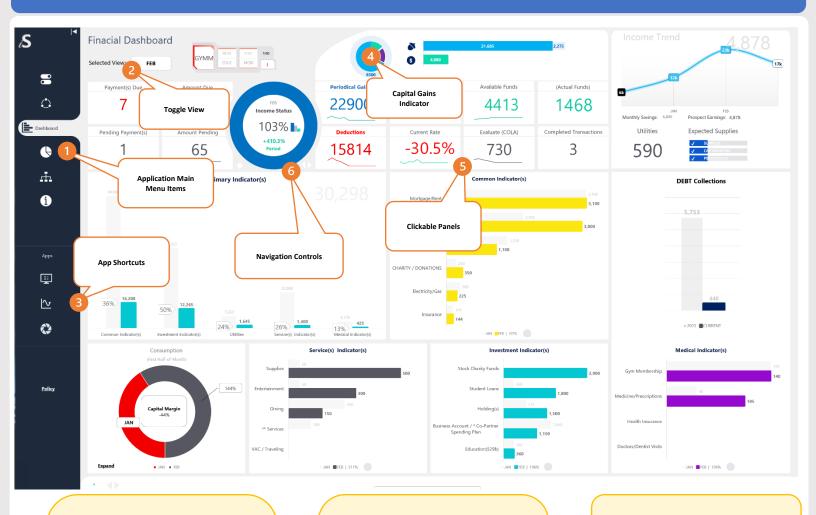

#### **Dashboard Overview**

Application Main Menu Items:

The main menu offers convenient access to various pages, including Settings, Metrics System, Dashboard Interface, Prospects Viewer, Asset Risk Management (ARM), and About Us. This intuitive navigation structure ensures easy exploration and utilization of key features.

Toggle View:

Users can seamlessly switch between the Dashboard's monthly and year-to-date (YTD) views using the toggle view feature. This functionality provides flexibility in analyzing data and monitoring performance over different time frames.

App Shortcuts:

3

Access main workbook applications and tools, such as snapshots, with ease through the app shortcuts. These shortcuts streamline workflow and enhance productivity by providing quick access to essential functions and resources.

Capital Gains Indicator:

The Investor graph will dynamically appear when the overall contributions, including savings, investments, and cash, reach a positive gain for the current monthly period. This visual indicator offers users immediate insight into their financial progress and achievements.

Clickable Panels:

Enjoy enhanced interactivity with clickable objects throughout the interface, offering access to detailed information. From predictive charts to averaging, median values, percentage rates, due dates, scheduling, alerts, and more, users can explore comprehensive data and make informed decisions with ease.

Navigation Controls:

Effortlessly navigate through monthly statistics display with intuitive controls. Users can move forward, go back to previous months, or reset to the current position, providing seamless access to historical data for comprehensive analysis and decision-making.