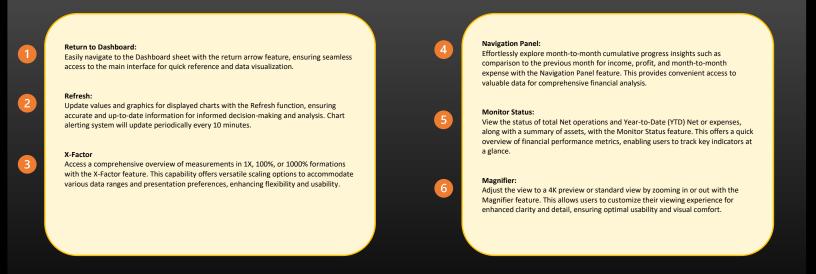

Capital Gains Indicator:

The Investor graph will dynamically appear when the overall contributions, including savings, investments, and cash, reach a positive gain for the current monthly period. This visual indicator offers users immediate insight into their financial progress and achievements.

Clickable Panels:

Enjoy enhanced interactivity with clickable objects throughout the interface, offering access to detailed information. From predictive charts to averaging, median values, percentage rates, due dates, scheduling, alerts, and more, users can explore comprehensive data and make informed decisions with ease.

Navigation Controls:

Effortlessly navigate through monthly statistics display with intuitive controls. Users can move forward, go back to previous months, or reset to the current position, providing seamless access to historical data for comprehensive analysis and decision-making.