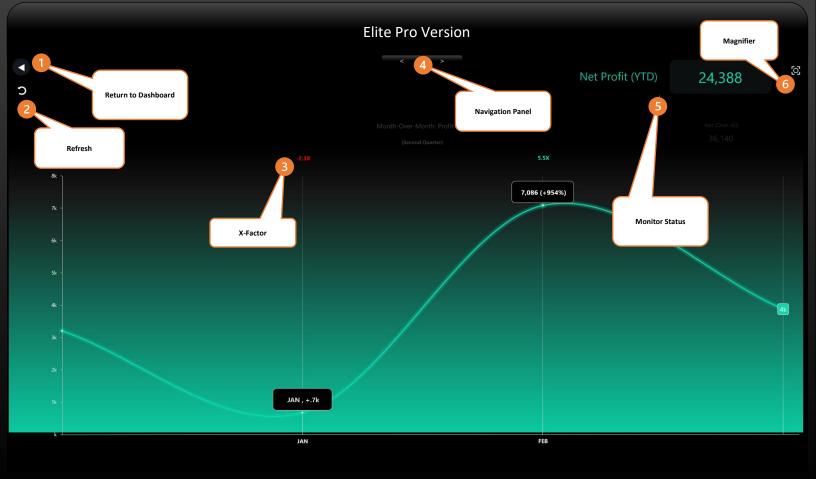

Capital Gains Indicator:

The Investor graph will dynamically appear when the overall contributions, including savings, investments, and cash, reach a positive gain for the current monthly period. This visual indicator offers users immediate insight into their financial progress and achievements.

Clickable Panels:

Enjoy enhanced interactivity with clickable objects throughout the interface, offering access to detailed information. From predictive charts to averaging, median values, percentage rates, due dates, scheduling, alerts, and more, users can explore comprehensive data and make informed decisions with ease.

Navigation Controls:

Effortlessly navigate through monthly statistics display with intuitive controls. Users can move forward, go back to previous months, or reset to the current position, providing seamless access to historical data for comprehensive analysis and decision-making.