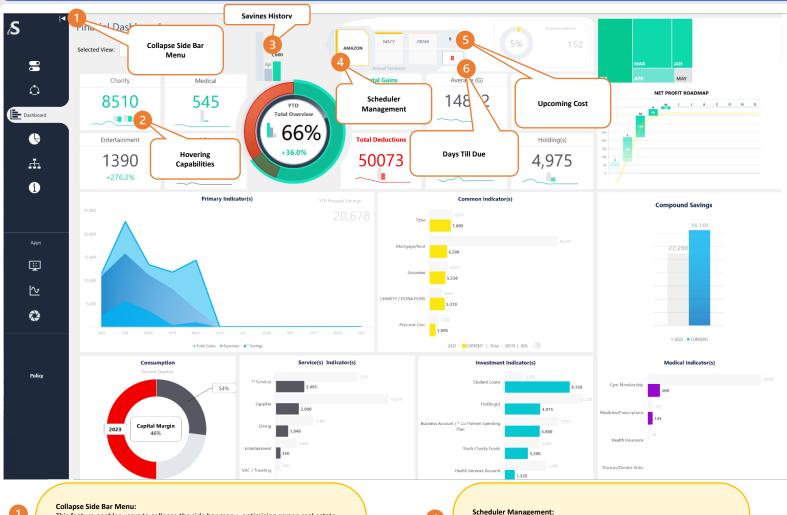

#### **Dashboard Overview**

This feature enables users to collapse the side bar menu, optimizing screen real estate and allowing more space for diagrams to be displayed. By collapsing the menu, users can focus on visual content without distractions, enhancing the overall viewing experience.

**Hovering Capabilities:** 

Our software features miniature-sized bar graphs, line charts, and other displayed panels  $\,$ that offer mouse-hovering abilities. This functionality allows users to effortlessly reveal tagged values by hovering over the respective elements, providing intuitive access to important information.

This feature provides a comprehensive overview of cumulative savings efforts by indicating the evolution across three past stages. Users can track their progress and gain  $\,$ insights into their savings journey over time, empowering them to make informed financial decisions.

Scheduler Management:

This feature offers convenient access to the scheduler editor through a clickable access point. Additionally, users can navigate seamlessly within the scheduler interface using navigation arrows, enhancing usability and efficiency in managing schedules.

**Upcoming Cost:** 

In the scheduler, users can easily identify the cost associated with highlighted focused items. This feature provides clarity on upcoming expenses, helping users to plan and budget effectively.

Days Till Due:

The scheduler includes a counter display that indicates the number of days remaining until the due date of scheduled items. This feature enables users to stay informed about upcoming deadlines, ensuring timely completion of tasks and obligations.