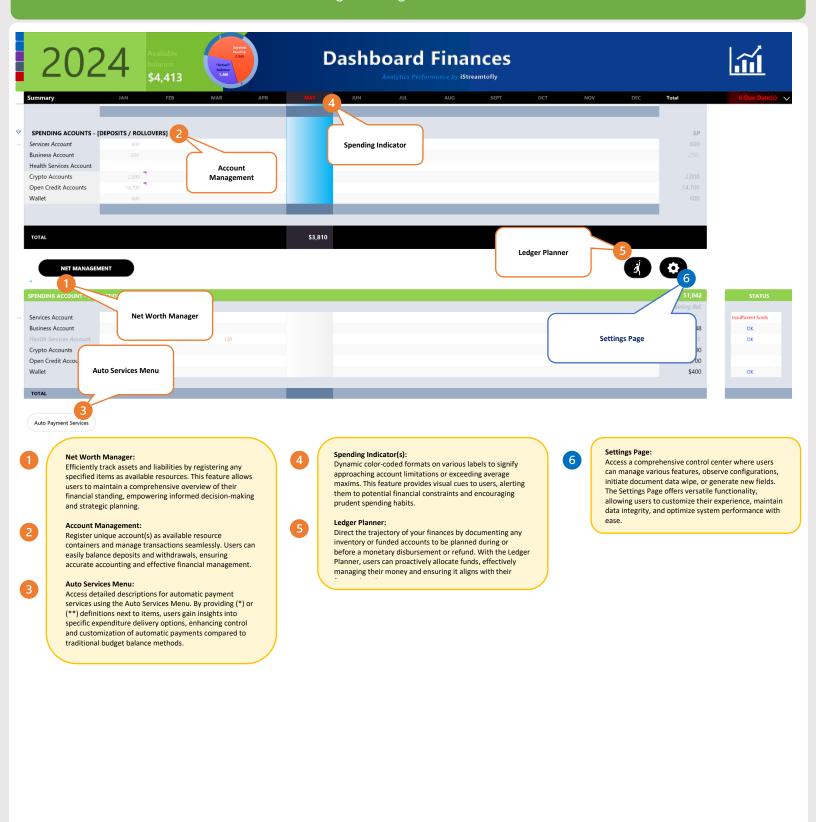

e, distribution, and modification

By adhering to these guidelines and view the View Product Policy Agreement, you'll optimize your experience with our digital products. If you have any specific questions or concerns, please feel free to reach out to our support team.

Thank you for choosing our digital products. We look forward to serving you. Please contact our Chat Support Services from our home page for more immediate response.

Best regards, iStreamtofly







**Target Goals** 

**Documentation** 

Description

Automatically obtain focus on financial goals and maintain objective target

Keep records from previous years, Observe your financial progress and ledger planner and maintain scheduling

algorithm projections

#### **Budget Overview**



#### **Budget Additional Features**





#### **Dashboard Overview**



Application Main Menu Items:

The main menu offers convenient access to various pages, including Settings, Metrics System, Dashboard Interface, Prospects Viewer, Asset Risk Management (ARM), and About Us. This intuitive navigation structure ensures easy exploration and utilization of key features.

Toggle View:

Users can seamlessly switch between the Dashboard's monthly and year-to-date (YTD) views using the toggle view feature. This functionality provides flexibility in analyzing data and monitoring performance over different time frames.

App Shortcuts:

3

Access main workbook applications and tools, such as snapshots, with ease through the app shortcuts. These shortcuts streamline workflow and enhance productivity by providing quick access to essential